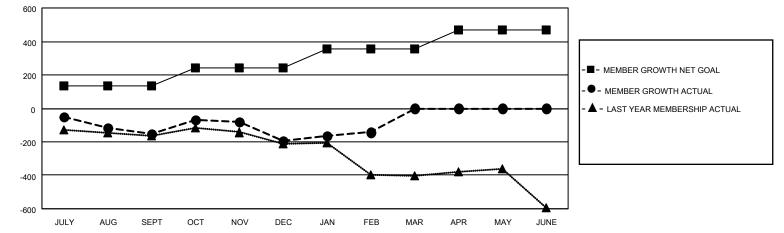

## GAT MONTHLY MEMBERSHIP PROGRESS REPORT

Multiple District 118

Results as of: 2/28/2022

LOCATION: TURKEY

| Clubs         |               |             |               | Members               |                           |                         |                                                    |
|---------------|---------------|-------------|---------------|-----------------------|---------------------------|-------------------------|----------------------------------------------------|
|               | RESULTS FOR   | R 2021-2022 |               | RESULTS FOR 2021-2022 |                           |                         |                                                    |
| QUARTER       | NEW CLUB GOAL | NEW CLUBS   | DROPPED CLUBS | QUARTER               | MEMBER GROWTH NET<br>GOAL | MEMBER GROWTH<br>ACTUAL | DROPPED<br>MEMBERS ACTUAL<br>(including transfers) |
| JULY/AUG/SEPT | 2             | 1           | 14            | JULY/AUG/SE           | PT 132                    | 111                     | 225                                                |
| OCT/NOV/DEC   | 3             | 2           | 4             | OCT/NOV/DE            | C 112                     | 235                     | 262                                                |
| JAN/FEB/MAR   | 4             | 0           | 0             | JAN/FEB/MAR           | 109                       | 133                     | 48                                                 |
| APR/MAY/JUNE  | 3             | 0           | 0             | APR/MAY/JUN           | IE 117                    | 0                       | 0                                                  |

-■- CURRENT YEAR GOALS FOR NEW CLUBS

● - CURRENT YEAR ACTUAL NEW CLUBS

▲ - LAST YEAR ACTUAL NEW CLUBS

GOALS AND ACTUAL MEMBERS CUMULATIVE

| DROPPED CLUBS: 18 |     | 120 CLUBS OF 276 ADDED 1 OR | GENDER DISTRIBUTION               |                |  |
|-------------------|-----|-----------------------------|-----------------------------------|----------------|--|
|                   |     | MORE NEW MEMBERS            | MALE                              | 2,147 (40.76%) |  |
|                   |     |                             | FEMALE                            | 3,119 (59.22%) |  |
| DROPPED MEMBERS   |     |                             | NON BINARY                        | 0 (0.00%)      |  |
| DECEASED          | 21  |                             | PREFER NOT TO ANSWER              | 1 (0.02%)      |  |
| CLUB CANCELLED    | 117 |                             |                                   | 742            |  |
| OTHER             | 397 | CLICK HERE FOR CUMULATIVE   | TOTAL FAMILY UNIT MEMBERS         | 742            |  |
| TOTAL             | 535 | MEMBERSHIP DATA             | FAMILY MEMBERS PAYING HAL<br>DUES | F 391          |  |