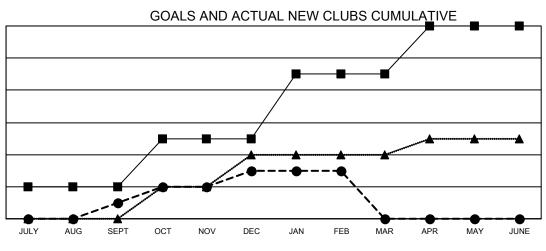

## GAT MONTHLY MEMBERSHIP PROGRESS REPORT

Multiple District 118

Results as of: 2/28/2022

LOCATION: TURKEY

| Clubs         |               |             |               | Members               |                           |                         |                                                    |
|---------------|---------------|-------------|---------------|-----------------------|---------------------------|-------------------------|----------------------------------------------------|
|               | RESULTS FOR   | R 2021-2022 |               | RESULTS FOR 2021-2022 |                           |                         |                                                    |
| QUARTER       | NEW CLUB GOAL | NEW CLUBS   | DROPPED CLUBS | QUARTER               | MEMBER GROWTH NET<br>GOAL | MEMBER GROWTH<br>ACTUAL | DROPPED<br>MEMBERS ACTUAL<br>(including transfers) |
| JULY/AUG/SEPT | 2             | 1           | 14            | JULY/AUG/SE           | PT 132                    | 111                     | 225                                                |
| OCT/NOV/DEC   | 3             | 2           | 4             | OCT/NOV/DE            | C 112                     | 235                     | 262                                                |
| JAN/FEB/MAR   | 4             | 0           | 0             | JAN/FEB/MAR           | 109                       | 133                     | 48                                                 |
| APR/MAY/JUNE  | 3             | 0           | 0             | APR/MAY/JUN           | IE 117                    | 0                       | 0                                                  |

-■- CURRENT YEAR GOALS FOR NEW CLUBS

● - CURRENT YEAR ACTUAL NEW CLUBS

▲ - LAST YEAR ACTUAL NEW CLUBS

GOALS AND ACTUAL MEMBERS CUMULATIVE

| DROPPED CLUBS: 18 |     | 120 CLUBS OF 276 ADDED 1 OR | GENDER DISTRIBUTION               |                |  |
|-------------------|-----|-----------------------------|-----------------------------------|----------------|--|
|                   |     | MORE NEW MEMBERS            | MALE                              | 2,147 (40.76%) |  |
|                   |     |                             | FEMALE                            | 3,119 (59.22%) |  |
| DROPPED MEMBERS   |     |                             | NON BINARY                        | 0 (0.00%)      |  |
| DECEASED          | 21  |                             | PREFER NOT TO ANSWER              | 1 (0.02%)      |  |
| CLUB CANCELLED    | 117 |                             |                                   | 742            |  |
| OTHER             | 397 | CLICK HERE FOR CUMULATIVE   | TOTAL FAMILY UNIT MEMBERS         | 742            |  |
| TOTAL             | 535 | MEMBERSHIP DATA             | FAMILY MEMBERS PAYING HAL<br>DUES | F 391          |  |